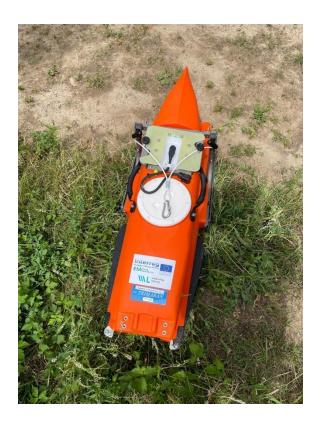

# ADCP high flowmeasuring boat

D.T2.3.1



#### Table of contents

| 1. | Introduction                          | . 2 |
|----|---------------------------------------|-----|
| 2. | Photograph measuring boat             | Ξ.  |
|    | Boat testing at one off the locations |     |
|    | Example measuring result boat         |     |

#### 1. Introduction

This report is an elaboration of deliverable D.T.2.4.1, in which an ADCP high-flow measuring boat was purchased and tested for its intended use. There are three images of the boat and the site, as well as photos of the boat being tested and used on the water."

### 2. Photograph measuring boat



Boat with Interreg sticker / stored at the envisaged location (room in building WL)



Boat with Interreg sticker



Boat with Interreg sticker

## 3. Boat testing at one off the locations









#### 4. Example measuring result boat