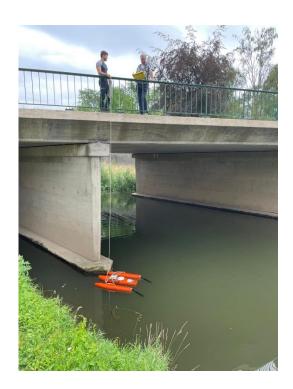

#### Table of contents

| 1. | Introduction                          | . 2 |
|----|---------------------------------------|-----|
| 2. | Photograph measuring boat             | Ξ.  |
|    | Boat testing at one off the locations |     |
|    | Example measuring result boat         |     |

#### 1. Introduction

This report is an elaboration of deliverable D.T.2.4.1, in which an ADCP high-flow measuring boat was purchased and tested for its intended use. There are three images of the boat and the site, as well as photos of the boat being tested and used on the water."

### 2. Photograph measuring boat



Boat with Interreg sticker / stored at the envisaged location (room in building WL)



Boat with Interreg sticker



Boat with Interreg sticker

## 3. Boat testing at one off the locations









#### 4. Example measuring result boat