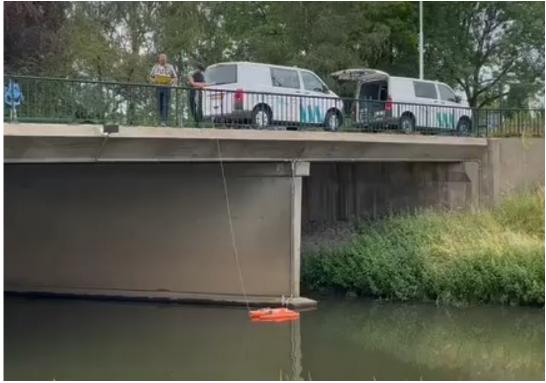

Table of contents

| 1. | Introduction                          | . 2 |
|----|---------------------------------------|-----|
| 2. | Photograph measuring boat             | Ξ.  |
|    | Boat testing at one off the locations |     |
|    | Example measuring result boat         |     |

#### 1. Introduction

This report is an elaboration of deliverable D.T.2.4.1, in which an ADCP high-flow measuring boat was purchased and tested for its intended use. There are three images of the boat and the site, as well as photos of the boat being tested and used on the water."

### 2. Photograph measuring boat



Boat with Interreg sticker / stored at the envisaged location (room in building WL)



Boat with Interreg sticker



Boat with Interreg sticker

## 3. Boat testing at one off the locations









#### 4. Example measuring result boat