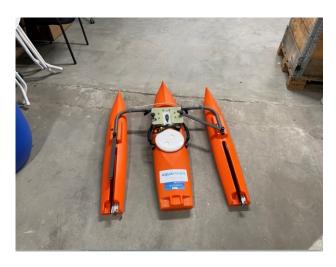

### 2. Photograph measuring boat

Boat with Interreg sticker / stored at the envisaged location (room in building WL)

Boat with Interreg sticker

Boat with Interreg sticker