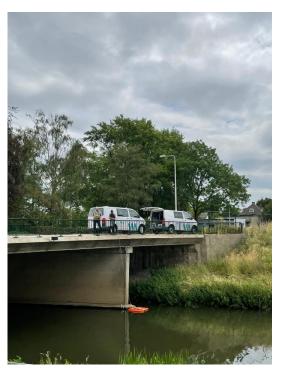

## Table of contents

| 1. | Introduction                          | . 2 |
|----|---------------------------------------|-----|
| 2. | Photograph measuring boat             | Ξ.  |
|    | Boat testing at one off the locations |     |
|    | Example measuring result boat         |     |

#### 1. Introduction

This report is an elaboration of deliverable D.T.2.4.1, in which an ADCP high-flow measuring boat was purchased and tested for its intended use. There are three images of the boat and the site, as well as photos of the boat being tested and used on the water."

### 2. Photograph measuring boat



Boat with Interreg sticker / stored at the envisaged location (room in building WL)



Boat with Interreg sticker



Boat with Interreg sticker

## 3. Boat testing at one off the locations









#### 4. Example measuring result boat