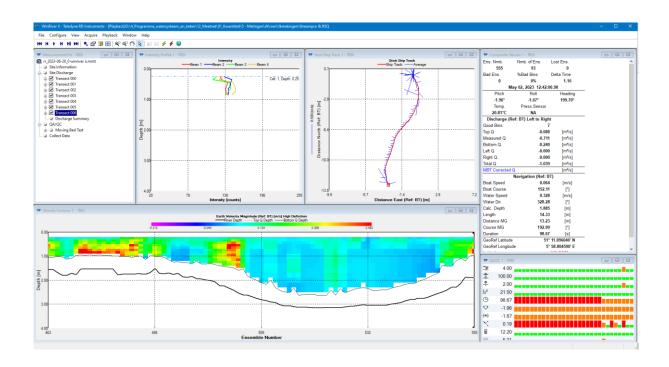

| . 2 |
|----|---------------------------------------|-----|
| 2. | Photograph measuring boat             | Ξ.  |
|    | Boat testing at one off the locations |     |
|    | Example measuring result boat         |     |

#### 1. Introduction

This report is an elaboration of deliverable D.T.2.4.1, in which an ADCP high-flow measuring boat was purchased and tested for its intended use. There are three images of the boat and the site, as well as photos of the boat being tested and used on the water."

### 2. Photograph measuring boat



Boat with Interreg sticker / stored at the envisaged location (room in building WL)



Boat with Interreg sticker



Boat with Interreg sticker

## 3. Boat testing at one off the locations









#### 4. Example measuring result boat