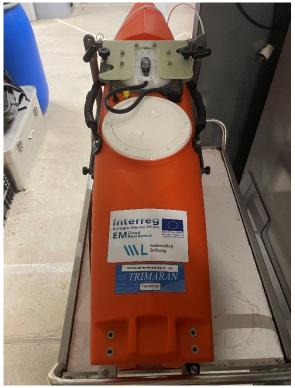

### 2. Photograph measuring boat

Boat with Interreg sticker / stored at the envisaged location (room in building WL)

Boat with Interreg sticker

Boat with Interreg sticker